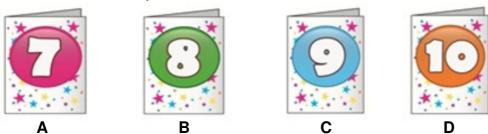

#### **Part Two**

Listen to each question and select the correct answer (A, B, C or D). Mark your answers on your answer sheet.

**11.** How old is Anna today?

12. Today, it is

**13.** Which one is Anna's family?