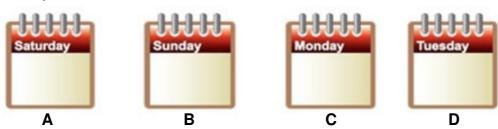

#### **Part Two**

Listen to each question and select the correct answer (A, B, C or D). Mark your answers on your answer sheet.

**11.** How old is Anna today?

12. Today, it is

**13.** Which one is Anna's family?